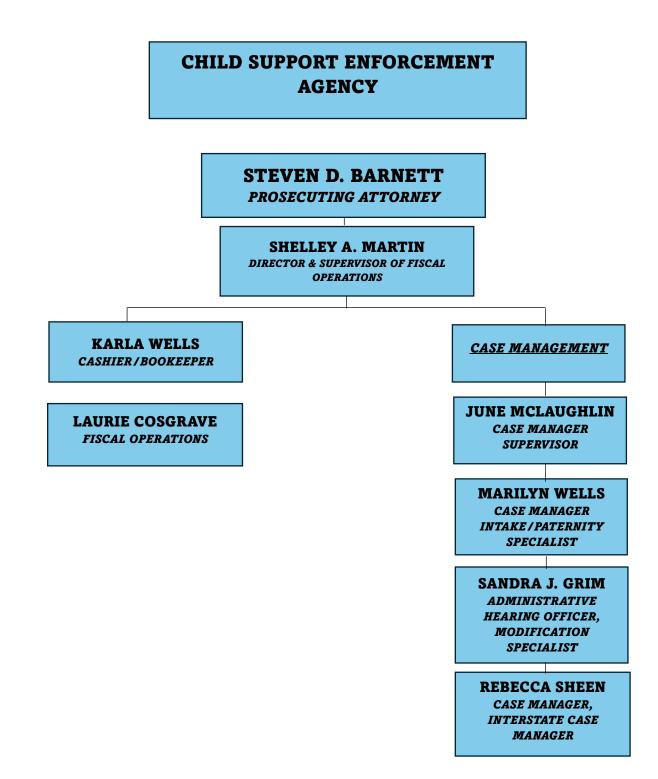

#### **AUDITOR'S OFFICE**









## **CARROLL GOLDEN AGE RETREAT**



## **CLERK OF COURTS**















## ECONOMIC DEVELOPMENT



### EMERGENCY MANAGEMENT AGENCY





### **CARROLL COUNTY ENVIRONMENTAL SERVICES**



## FAMILY & CHILDREN FIRST COUNCIL (FCFC)

JENNIFER BURNS COORDINATOR

JILL TUCKER SERVICE COORDINATOR











#### **OHIO STATE UNIVERSITY EXTENSION**

| SANDY TRUSHEL<br>EXTENSION<br>EDUCATOR/AGRICULTURE &<br>NATURAL RESOURCES | KATRINA NITZ<br>EXTENSION<br>EDUCATOR/4-H | CORINNA GROMLEY<br>EXTENSION<br>EDUCATOR / FAMILY &<br>CONSUMER SCIENCES | <b>AMY MITCHELL</b><br>OFFICE ASSOCIATE | MADDY TRBOVICH<br>SNAP ED NUTRITION<br>EDUCATOR<br>COORDINATOR III |
|---------------------------------------------------------------------------|-------------------------------------------|--------------------------------------------------------------------------|---------------------