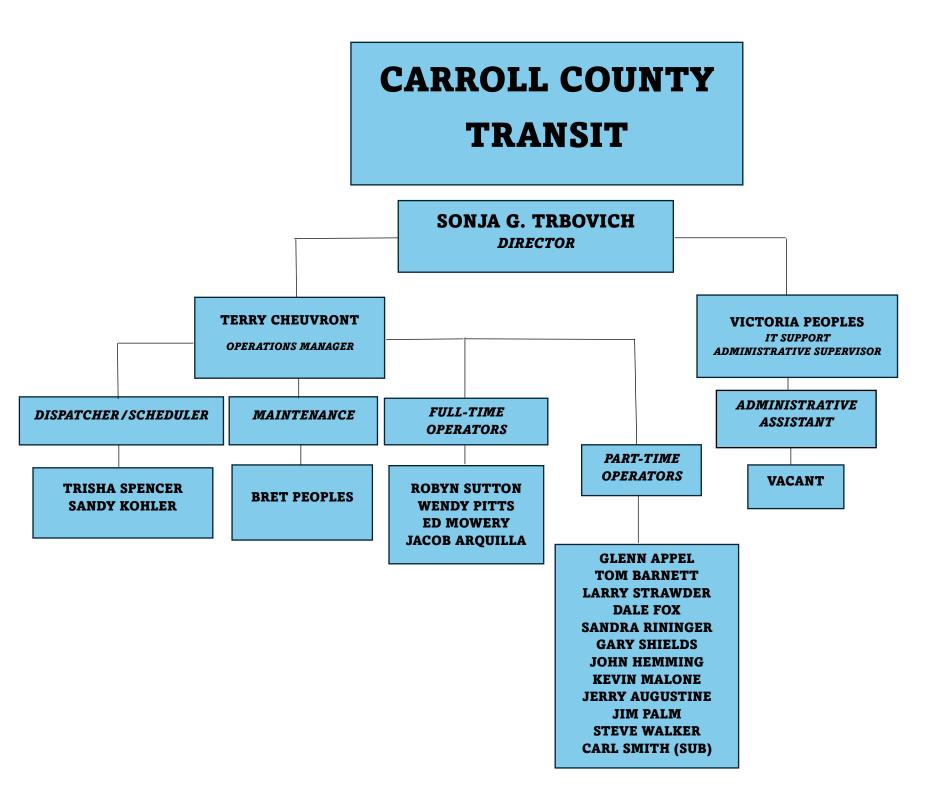

---------------------------|
|---------------------------------------------------------------------------|-------------------------------------------|--------------------------------------------------------------------------|-----------------------------------------|--------------------------------------------------------------------|







## **REGIONAL PLANNING**

### BOARD

WILMA LAMBERT – CHAIR KEVIN AYERS – VICE CHAIR MELISSA SCHAAR, SECRETARY

DIRECTOR

**TOM KONST** 

# SOIL & WATER CONVERSATION DISTRICT

#### **BOARD MEMBERS**

SAMANTHA MARTIN, CHAIRPERSON AMY MILLER, VICE CHAIRPERSON JOHN MCKARNS, TREASURER BYRON SHANKEL, SECRETARY MICAH HARTONG, MEMBER

## **JOSEPH MAYLE**

DISTRICT ADMINISTRATOR

## **JASON REYNOLDS**

**TECHNICIAN** 

**CONNIE DAYS** Administrative Assistant



# TREASURER



## **VETERANS SERVICE COMMISSION**