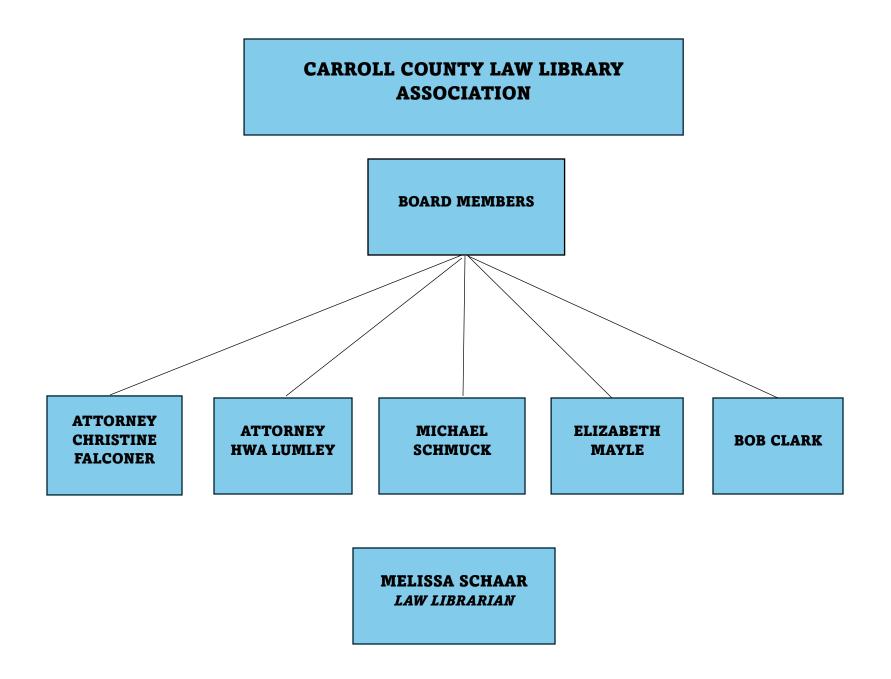

### BOARD

WILMA LAMBERT – CHAIR KEVIN AYERS – VICE CHAIR MELISSA SCHAAR, SECRETARY

DIRECTOR

**TOM KONST** 