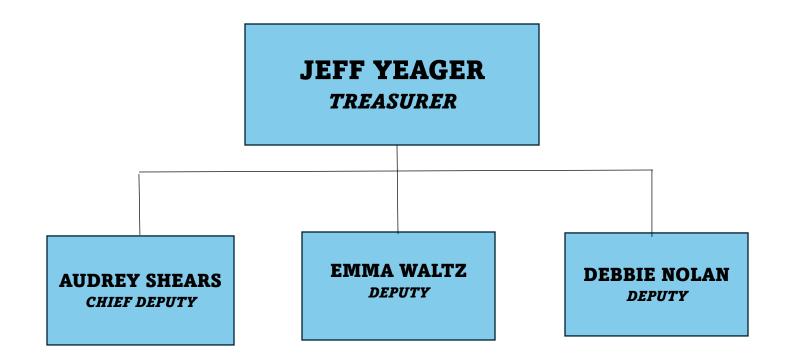

------------|
|---------------------------------------------------------------------------|-------------------------------------------|--------------------------------------------------------------------------|-----------------------------------------|--------------------------------------------------------------------|







## **REGIONAL PLANNING**

### BOARD

WILMA LAMBERT – CHAIR KEVIN AYERS – VICE CHAIR MELISSA SCHAAR, SECRETARY

DIRECTOR

**TOM KONST** 

# SOIL & WATER CONVERSATION DISTRICT

#### **BOARD MEMBERS**

SAMANTHA MARTIN, CHAIRPERSON AMY MILLER, VICE CHAIRPERSON JOHN MCKARNS, TREASURER BYRON SHANKEL, SECRETARY MICAH HARTONG, MEMBER

## **JOSEPH MAYLE**

DISTRICT ADMINISTRATOR

## **JASON REYNOLDS**

**TECHNICIAN** 

**CONNIE DAYS** Administrative Assistant



# TREASURER



## **VETERANS SERVICE COMMISSION**