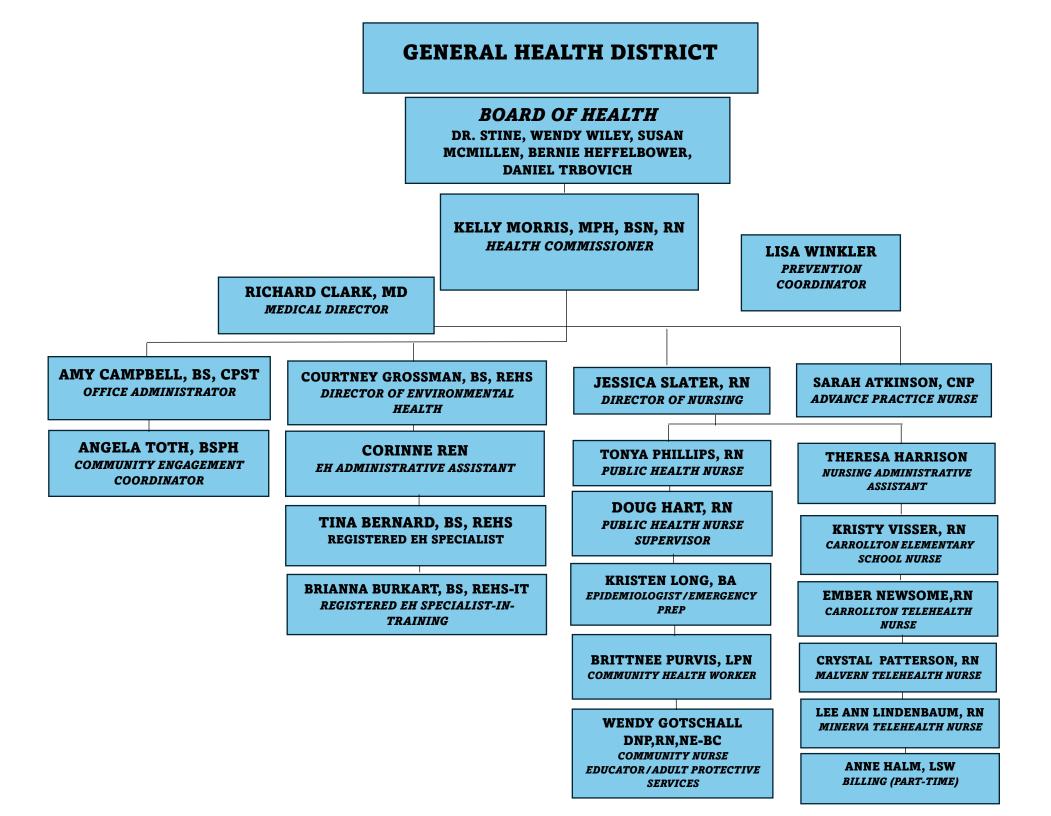

#### **AUDITOR'S OFFICE**









## **CARROLL GOLDEN AGE RETREAT**



## **CLERK OF COURTS**















## ECONOMIC DEVELOPMENT



### EMERGENCY MANAGEMENT AGENCY





### **CARROLL COUNTY ENVIRONMENTAL SERVICES**



## FAMILY & CHILDREN FIRST COUNCIL (FCFC)

JENNIFER BURNS COORDINATOR

JILL TUCKER SERVICE COORDINATOR











#### **OHIO STATE UNIVERSITY EXTENSION**

| SANDY TRUSHEL<br>EXTENSION<br>EDUCATOR/AGRICULTURE &<br>NATURAL RESOURCES | KATRINA NITZ<br>EXTENSION<br>EDUCATOR/4-H | CORINNA GROMLEY<br>EXTENSION<br>EDUCATOR / FAMILY &<br>CONSUMER SCIENCES | <b>AMY MITCHELL</b><br>OFFICE ASSOCIATE | MADDY TRBOVICH<br>SNAP ED NUTRITION<br>EDUCATOR<br>COORDINATOR III |
|---------------------------------------------------------------------------|-------------------------------------------|--------------------------------------------------------------------------|-----------------------------------------|--------------------------------------------------------------------|
|---------------------------------------------------------------------------|-------------------------------------------|-----------