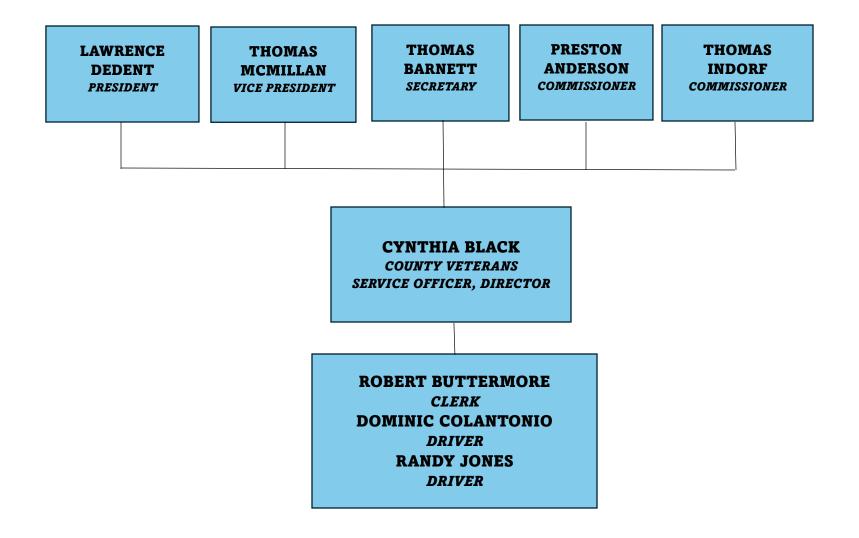

----------------------------------------------------|-------------------------------------------|--------------------------------------------------------------------------|-----------------------------------------|--------------------------------------------------------------------|







## **REGIONAL PLANNING**

### BOARD

WILMA LAMBERT – CHAIR KEVIN AYERS – VICE CHAIR MELISSA SCHAAR, SECRETARY

DIRECTOR

**TOM KONST** 

# SOIL & WATER CONVERSATION DISTRICT

#### **BOARD MEMBERS**

SAMANTHA MARTIN, CHAIRPERSON AMY MILLER, VICE CHAIRPERSON JOHN MCKARNS, TREASURER BYRON SHANKEL, SECRETARY MICAH HARTONG, MEMBER

## **JOSEPH MAYLE**

DISTRICT ADMINISTRATOR

## **JASON REYNOLDS**

**TECHNICIAN** 

**CONNIE DAYS** Administrative Assistant



# TREASURER



## **VETERANS SERVICE COMMISSION**